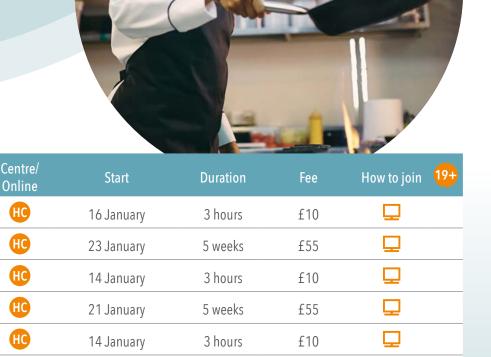

## COMMUNITY COURSES

| Course                                      | Level   | Centre/Online | Start Date  | Duration    | Fee*   | How to join                                                                                                                                                                                                                                                                                                                                                                                                                                                                                                                                                                                                                                                                                                                                                                                                                                                                                                                                                                                                                                                                                                                                                                                                                                                                                                                                                                                                                                                                                                                                                                                                                                                                                                                                                                                                                                                                                                                                                                                                                                                                                                     |
|---------------------------------------------|---------|---------------|-------------|-------------|--------|-----------------------------------------------------------------------------------------------------------------------------------------------------------------------------------------------------------------------------------------------------------------------------------------------------------------------------------------------------------------------------------------------------------------------------------------------------------------------------------------------------------------------------------------------------------------------------------------------------------------------------------------------------------------------------------------------------------------------------------------------------------------------------------------------------------------------------------------------------------------------------------------------------------------------------------------------------------------------------------------------------------------------------------------------------------------------------------------------------------------------------------------------------------------------------------------------------------------------------------------------------------------------------------------------------------------------------------------------------------------------------------------------------------------------------------------------------------------------------------------------------------------------------------------------------------------------------------------------------------------------------------------------------------------------------------------------------------------------------------------------------------------------------------------------------------------------------------------------------------------------------------------------------------------------------------------------------------------------------------------------------------------------------------------------------------------------------------------------------------------|
| IT Skills for Beginners                     | N/A     | PC            | 16 January  | 6 weeks     | £60    | ₽                                                                                                                                                                                                                                                                                                                                                                                                                                                                                                                                                                                                                                                                                                                                                                                                                                                                                                                                                                                                                                                                                                                                                                                                                                                                                                                                                                                                                                                                                                                                                                                                                                                                                                                                                                                                                                                                                                                                                                                                                                                                                                               |
| Essential Digital Skills                    | E3 - L1 | PC            | 23 January  | 13-15 weeks | £135** | <b></b>                                                                                                                                                                                                                                                                                                                                                                                                                                                                                                                                                                                                                                                                                                                                                                                                                                                                                                                                                                                                                                                                                                                                                                                                                                                                                                                                                                                                                                                                                                                                                                                                                                                                                                                                                                                                                                                                                                                                                                                                                                                                                                         |
| Progression to Advanced<br>Sewing (Evening) | N/A     | PC            | 14 January  | 5 weeks     | £70    | ₽                                                                                                                                                                                                                                                                                                                                                                                                                                                                                                                                                                                                                                                                                                                                                                                                                                                                                                                                                                                                                                                                                                                                                                                                                                                                                                                                                                                                                                                                                                                                                                                                                                                                                                                                                                                                                                                                                                                                                                                                                                                                                                               |
| Progression to Advanced<br>Sewing (Day)     | N/A     | PC            | 15 January  | 5 weeks     | £70    | ₽                                                                                                                                                                                                                                                                                                                                                                                                                                                                                                                                                                                                                                                                                                                                                                                                                                                                                                                                                                                                                                                                                                                                                                                                                                                                                                                                                                                                                                                                                                                                                                                                                                                                                                                                                                                                                                                                                                                                                                                                                                                                                                               |
| Chop, Cook and Chatter                      | N/A     | HC            | 25 February | 6 weeks     | £60    | Image: section of the content of the |