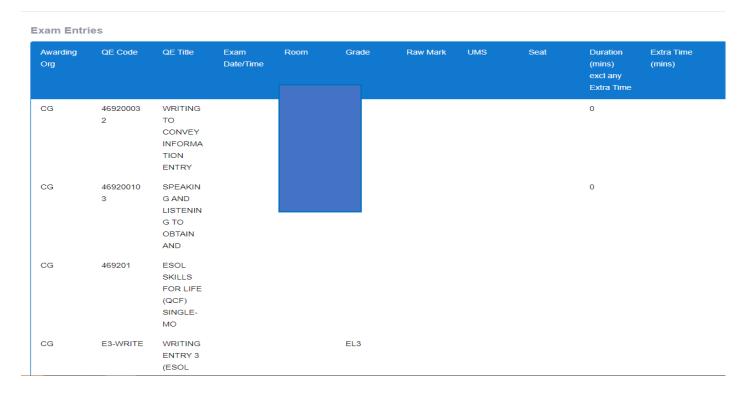

## **Accessing your Results and Unit Results via Exams Page**

You can also access your results by clicking the 'Information' tab and then 'Exams', this may be useful if you have done a course that has different units and you would like to know what you were awarded for each.

Once you have clicked this, you will be able to see all of your exam entries and what result you have got for each one, or each unit in some cases.