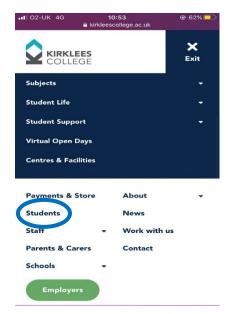

## Accessing from a mobile phone

If you are accessing your results using your mobile phone, you will need to click the **blue button** at the top of the website and then you will be able to see the menu, from which you can select '**Students**'. This will also take you to Moodle.