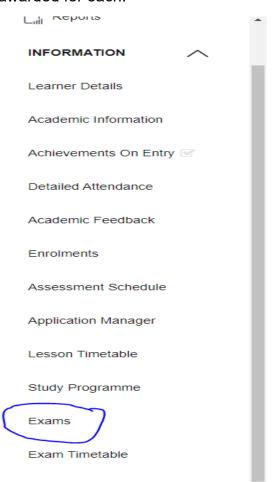

## **Accessing your Results and Unit Results via Exams Page**

You can also access your results by clicking the 'Information' tab and then 'Exams', this may be useful if you have done a course that has different units and you would like to know what you were awarded for each.

Once you have clicked this, you will be able to see all of your exam entries and what result you have got for each one, or each unit in some cases.