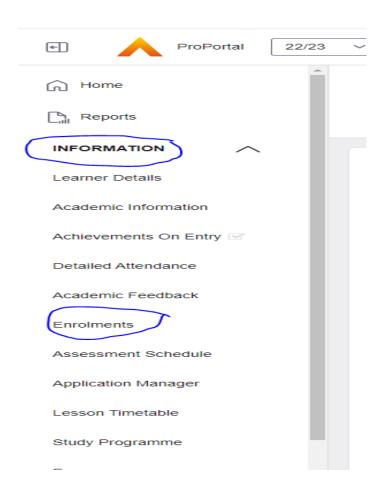

# Checking your Result through 'Enrolments' Page

You will need to click the 'Information' tab and then click 'Enrolments'. This will show you your overall grade for your course, e.g. GCSE Maths or in the image below, L1 Functional Skills ICT.