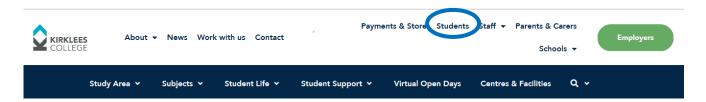

#### **Accessing from a PC/Laptop**

You can access Pro-portal by clicking '**Students**' at the top of the page, this will then take you to Moodle where you can then access Pro-portal.

## Accessing from a mobile phone

If you are accessing your results using your mobile phone, you will need to click the **blue button** at the top of the website and then you will be able to see the menu, from which you can select '**Students**'. This will also take you to Moodle.