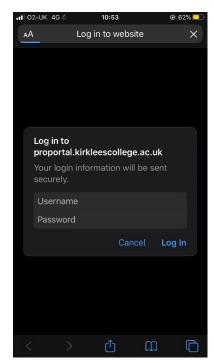

If you are using a mobile phone to access your results, you will see this screen in which you will be prompted to log in: