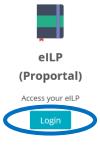

Once you are on Moodle, scroll down until you can see the icon below, click on Login:

#### Click the 'Login' button.

This will take you to **Proportal login page**, where you will need to use your usual college login details that you use to access the computers, and your college accounts e.g. Emails, OneDrive.