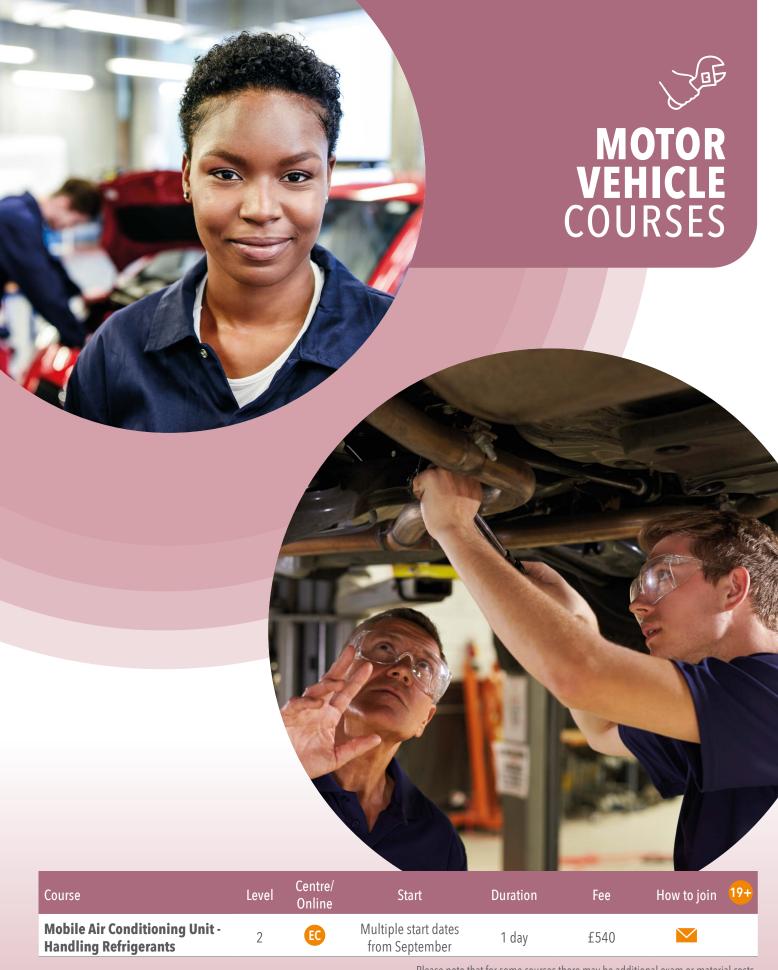

# ENGINEERING COURSES

| Course                                               | Level | Centre/<br>Online | Start        | Duration | Fee                       | How to join | 19+ |
|------------------------------------------------------|-------|-------------------|--------------|----------|---------------------------|-------------|-----|
| 2D Computer Aided Design<br>(CAD)                    | 2     | EC                | 7 November   | 10 weeks | £295                      | ₽           |     |
| HNC in Engineering (General Engineering) (Part Time) | 4     | EC                | 19 September | 2 years  | £8000<br>(£4000 per year) | (           | •   |
| HNC in Engineering (General Engineering) (Full Time) | 4     | EC                | 19 September | 1 year   | £8,000                    | C           | •   |
| HND in Engineering (General Engineering) (Part Time) | 5     | EC                | 17 September | 2 years  | £8000<br>(£4000 per year) | C           | •   |