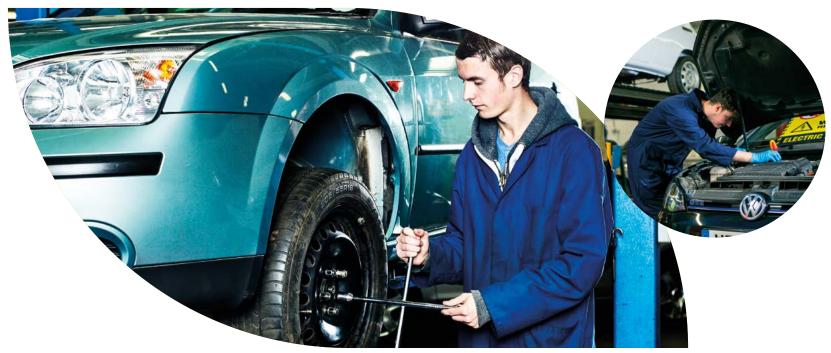

## **CONSTRUCTION COURSES**

|                                                      | Level               | Centre/Online | Start   | Day & Time             | Duration | Fee                                | How to join |
|------------------------------------------------------|---------------------|---------------|---------|------------------------|----------|------------------------------------|-------------|
| DIY Basics - Central Heating<br>Maintenance          | N/A                 | BC            | October | Tuesday, 1pm-4pm       | 3 hours  | Free                               | ₽           |
| DIY Basics - General Plumbing<br>Maintenance         | N/A                 | BC            | October | Tuesday, 1pm-4pm       | 3 hours  | Free                               | ₽           |
| DIY Basics - Introduction to Coving                  | N/A                 | BC            | October | Tuesday, 1pm-4pm       | 3 hours  | Free                               |             |
| DIY Basics - Safe Use of Power Tools                 | N/A                 | ВС            | October | Tuesday, 1pm-4pm       | 3 hours  | Free                               |             |
| DIY Basics - Introduction to<br>Woodturning          | N/A                 | ВС            | October | Tuesday, 1pm-4pm       | 3 hours  | Free                               |             |
| DIY Basics - Sockets, Switches and<br>Light Fixtures | N/A                 | BC            | October | Tuesday, 1pm-4pm       | 3 hours  | Free                               | ₽           |
| DIY Brickwork                                        | N/A                 | BC            | October | Tuesday, 5.30pm-8.30pm | 7 weeks  | £35 (£5 a week to cover materials) |             |
| DIY Joinery                                          | N/A                 | BC            | October | Tuesday, Evening       | 7 weeks  | £35                                |             |
| DIY Plastering                                       | N/A                 | BC            | October | Tuesday, Evening       | 7 weeks  | £35                                |             |
| DIY Plumbing                                         | N/A                 | BC            | October | Tuesday, Evening       | 7 weeks  | £35                                |             |
| Introduction to Tiling                               | N/A                 | BC            | October | Tuesday, 1pm-4pm       | 3 hours  | Free                               |             |
| Bricklaying Entry Level (Part-time)                  | Pre Entry/<br>Entry | BC            | October | Tuesday, 1pm-4pm       | 72 hours | £285                               | C           |
| Carpentry and Joinery Entry Level (Part-time)        | Pre Entry/<br>Entry | BC            | October | Tuesday, 1pm-4pm       | 72 hours | £285                               | C           |

**DELIVERY OF COURSE:** See page 33 for centre key

HOW TO JOIN:

RING 01484 437100

EMAIL info@kirkleescollege.ac.uk

## CONSTRUCTION **COURSES CONTINUED**

|                                                                                                                   | Level | Centre/Online | Start   | Day & Time          | Duration | Fee              | How to join |
|-------------------------------------------------------------------------------------------------------------------|-------|---------------|---------|---------------------|----------|------------------|-------------|
| BPEC Level 3 Award in the<br>Installation and Maintenance<br>of Heat Pumps Systems (Non-<br>refrigerant Circuits) | 3     | HU            | October | Various start dates | 4 days   | £749             | C           |
| Introduction to Bricklaying                                                                                       | N/A   | BC            | October | Tuesday, 1pm-4pm    | 3 hours  | Free             |             |
| Introduction to Plastering                                                                                        | N/A   | BC            | October | Tuesday, 1pm-4pm    | 3 hours  | Free             | ₽           |
| Introduction to Joinery                                                                                           | N/A   | BC            | October | Tuesday, 1pm-4pm    | 3 hours  | Free             | ₽           |
| Introduction to Plumbing                                                                                          | N/A   | BC            | October | Tuesday, 1pm-4pm    | 3 hours  | Free             | <b></b>     |
| 18th Edition Electrical Wiring Regulations — second amendment                                                     | 3     | BC            | October | Various start dates | 3 days   | £399 / Full Cost | •           |
| Fire Door Installation Awareness                                                                                  | N/A   | BC            | October | Various start dates | 2 days   | £249 / AEB       | C           |