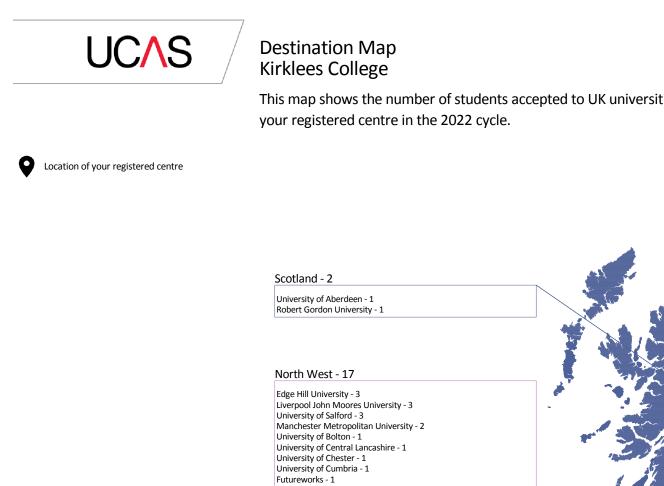

This map shows the number of students accepted to UK universities and colleges from

University Centre Myerscough - 1

Northern Ireland - 0

Wales - 1

Bangor University - 1

West Midlands - 6

Birmingham City University - 4 Harper Adams University - 1 University of Wolverhampton - 1

South West - 4

Arts University Bournemouth - 1 Bournemouth University - 1 Bristol, University of the West of England - 1 University of Plymouth - 1

## North East - 3

Teesside University, Middlesbrough - 2 University of Sunderland - 1

Yorkshire and The Humber - 164

University of Huddersfield - 82 University of Bradford - 35 Sheffield Hallam University - 15 Leeds Beckett University - 7 University of Leeds - 6 Leeds Trinity University - 6 York St John University - 6

University of Sheffield - 1 University Centre at the Heart of Yorkshire Educat - 1 University of York - 1

University of Hull - 2 University Centre Leeds, Leeds City College - 1 Leeds Conservatoire - 1

East Midlands - 5

De Montfort University - 2 University of Lincoln - 1 University of Nottingham - 1 Nottingham Trent University - 1

East of England - 2

Anglia Ruskin University - 1 University of Bedfordshire - 1

London - 9

The University of Law - 2 University of West London - 2 Kingston University - 1 London Metropolitan University - 1 Middlesex University - 1 SOAS University of London - 1

BIMM University - 1

Canterbury Christ Church University - 1

South East - 2