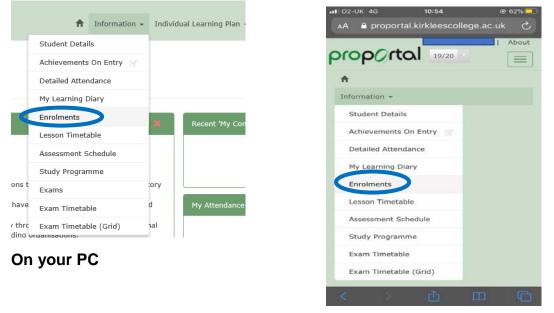

## Checking your Result through 'Enrolments' Page

You will need to click the 'Information' tab and then click 'Enrolments'. This will show you your overall grade for your course, e.g. GCSE Maths or in the image below, L1 Functional Skills ICT.

On your phone

It will then come up with a table which shows what courses you are enrolled on, and also your final grades for each course.

| Course Code | Course Name                                                          | Group<br>Code | Completion<br>Status | Grade | Outcome                        | Start<br>Date  | Expected<br>End Date | Actual<br>End Date | Reason<br>for<br>Leaving |
|-------------|----------------------------------------------------------------------|---------------|----------------------|-------|--------------------------------|----------------|----------------------|--------------------|--------------------------|
| FA09H11-Y10 | L2 APPRENTICESHIP<br>IN BUSINESS<br>ADMINISTRATION<br>PROGRAMME CODE | ост           | Continui<br>ng       |       |                                | 13/11/2<br>019 | 14/11/2<br>020       |                    |                          |
| FA09H11-Y53 | L1 F SKILLS ICT                                                      | ОСТ           | Complet<br>ed        | PA    | Achieved<br>(non AS-<br>Level) | 20/11/2<br>019 | 14/11/2<br>020       | 05/02/2<br>020     |                          |
| FA09H11-Y17 | FL2 NVQ DIPLOMA IN<br>BUSINESS<br>ADMINISTRATION                     | ост           | Continui<br>ng       |       |                                | 13/11/2<br>019 | 14/11/2<br>020       |                    |                          |
| TU21H11-F01 | MOS CORE - EXCEL                                                     | SO            | Continui<br>ng       |       |                                | 13/5/20<br>20  | 31/07/2<br>020       |                    |                          |