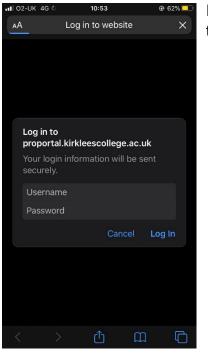

If you are using a mobile phone to access your results, you will see this screen in which you will be prompted to log in: