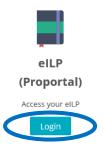

Once you are on Moodle, scroll down until you can see the icon below, click on Login:

Click the 'Login' button.

This will take you to **Proportal login page**, where you will need to use your usual college login details that you use to access the computers, and your college accounts e.g. Emails, OneDrive.