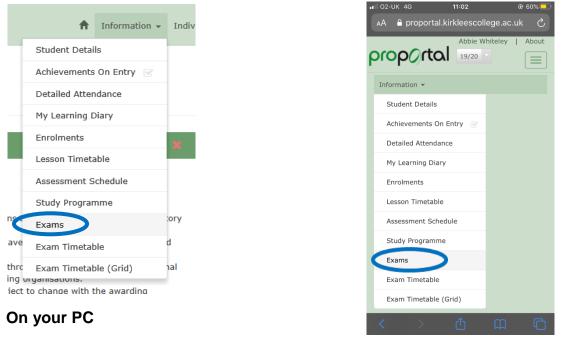

## Accessing your Results and Unit Results via Exams Page

You can also access your results by clicking the '**Information**' tab and then '**Exams**', this may be useful if you have done a course that has different units and you would like to know what you were awarded for each.

**On your Phone** 

Once you have clicked this, you will be able to see all of your exam entries and what result you got for each one, or each unit in some cases.

| Awarding<br>Org | QE Code | QE Title                                                                                           | Exam<br>Date/Time | Room | Grade             | Raw<br>Mark | Raw<br>Mark<br>Max<br>Mark | UMS | UMS<br>Max<br>Mark |
|-----------------|---------|----------------------------------------------------------------------------------------------------|-------------------|------|-------------------|-------------|----------------------------|-----|--------------------|
| Edexcel<br>BTEC | 20937E  | L1 ICT ONDEMAND                                                                                    |                   | 2    | at an an an an an |             |                            |     |                    |
| Edexcel<br>BTEC | DMG86   | FUNCTIONAL SKILLS -<br>INFORMATION AND<br>COMMUNICATION TECHNOLOGY<br>(ICT) (LEVEL 1/2) (ONDEMAND) |                   |      | *****             |             |                            |     |                    |
| OCR<br>(OCR)    | 10383   | LEVEL 2 DIPLOMA IN BUSINESS<br>ADMINISTRATION                                                      |                   |      |                   |             |                            |     |                    |