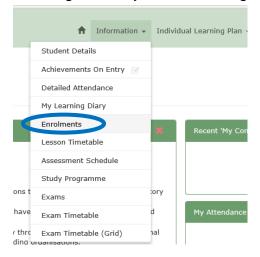

### Checking your Result through 'Enrolments' Page

You will need to click the 'Information' tab and then click 'Enrolments'. This will show you your overall grade for your course, e.g. GCSE Maths or in the image below, L1 Functional Skills ICT.