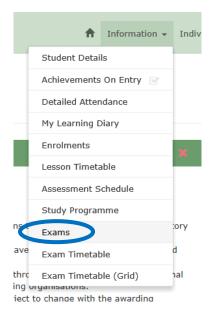

# Accessing your Results and Unit Results via Exams Page \*This service is only available for GCSEs at the moment

You can also access your results by clicking the 'Information' tab and then 'Exams', this may be useful if you have done a course that has different units and you would like to know what you were awarded for each.

On your PC

On your Phone

Once you have clicked this, you will be able to see all of your exam entries and what result you got for each one, or each unit in some cases.

**Please note:** At the moment you will see '\*\*\*\*\*\* against some of your records but this will change to your grade on Results Day.