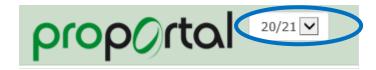

#### **Change the Academic Year**

Once you have logged in, ensure that you have **20/21** selected at the top so that you can see your results for this year.

It will then show the home page which should look like this: