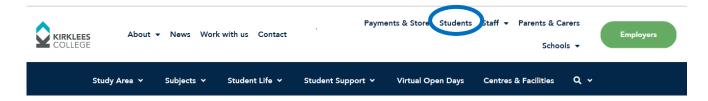

#### **Accessing from a PC/Laptop**

You can access Proportal by clicking '**Students**' at the top of the page, this will then take you to Moodle where you can then access Proportal.

#### Accessing from a mobile phone

If you are accessing your results using your mobile phone, you will need to click the **blue button** at the top of the website and then you will be able to see the menu, from which you can select '**Students**'. This will also take you to Moodle.