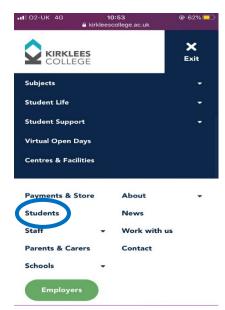

#### Accessing from a mobile phone

If you are accessing your results using your mobile phone, you will need to click the **blue button** at the top of the website and then you will be able to see the menu, from which you can select '**Students**'. This will also take you to Moodle.