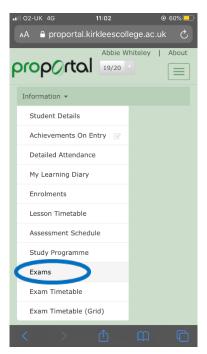

# Accessing your Results and Unit Results via Exams Page \*This service is only available for GCSEs at the moment

You can also access your results by clicking the 'Information' tab and then 'Exams', this may be useful if you have done a course that has different units and you would like to know what you were awarded for each.

On your PC

On your Phone

Once you have clicked this, you will be able to see all of your exam entries and what result you got for each one, or each unit in some cases.

**Please note:** At the moment you will see '\*\*\*\*\*\* against some of your records but this will change to your grade on Results Day.