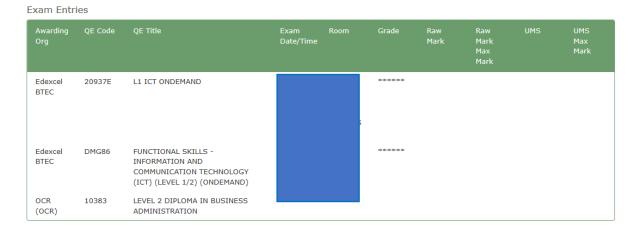

# Accessing your Results and Unit Results via Exams Page \*This service is only available for GCSEs at the moment

You can also access your results by clicking the 'Information' tab and then 'Exams', this may be useful if you have done a course that has different units and you would like to know what you were awarded for each.

On your PC

On your Phone

Once you have clicked this, you will be able to see all of your exam entries and what result you got for each one, or each unit in some cases.

**Please note:** At the moment you will see '\*\*\*\*\*\* against some of your records but this will change to your grade on Results Day.