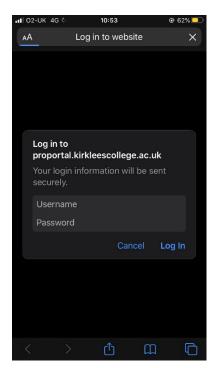

If you are using a mobile phone to access your results, you will see this screen in which you will be prompted to log in: