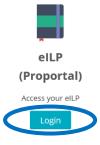

Once you are on Moodle, scroll down until you can see the icon below, click on Login:

Click the 'Login' button.

This will take you to **Proportal login page**, where you will need to use your usual college login details that you use to access the computers, and your college accounts e.g. Emails, OneDrive.