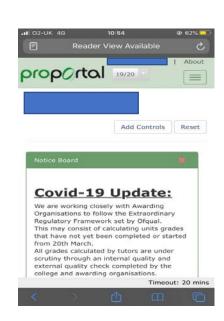

If you are using a mobile phone to access your results, you will see this screen in which you will be prompted to log in:

On your PC

On your phone