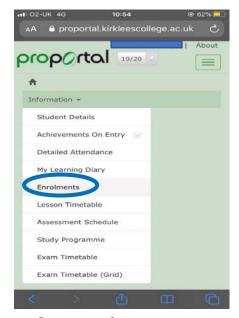

### Checking your Result through 'Enrolments' Page

You will need to click the 'Information' tab and then click 'Enrolments'. This will show you your overall grade for your course, e.g. GCSE Maths or in the image below, L1 Functional Skills ICT.

On your PC

On your phone

It will then come up with a table which shows what courses you are enrolled on, and also your final grades for each course.

| Course Code | Course Name                                                          | Group<br>Code | Completion<br>Status | Grade | Outcome                        | Start<br>Date  | Expected<br>End Date | Actual<br>End Date | Reason<br>for<br>Leaving |
|-------------|----------------------------------------------------------------------|---------------|----------------------|-------|--------------------------------|----------------|----------------------|--------------------|--------------------------|
| FA09H11-Y10 | L2 APPRENTICESHIP<br>IN BUSINESS<br>ADMINISTRATION<br>PROGRAMME CODE | ОСТ           | Continui<br>ng       |       |                                | 13/11/2<br>019 | 14/11/2<br>020       |                    |                          |
| FA09H11-Y53 | L1 F SKILLS ICT                                                      | ост           | Complet<br>ed        | PA    | Achieved<br>(non AS-<br>Level) | 20/11/2<br>019 | 14/11/2<br>020       | 05/02/2<br>020     |                          |
| FA09H11-Y17 | FL2 NVQ DIPLOMA IN<br>BUSINESS<br>ADMINISTRATION                     | ост           | Continui<br>ng       |       |                                | 13/11/2<br>019 | 14/11/2<br>020       |                    |                          |
| TU21H11-F01 | MOS CORE - EXCEL                                                     | SO            | Continui<br>ng       |       |                                | 13/5/20<br>20  | 31/07/2<br>020       |                    |                          |