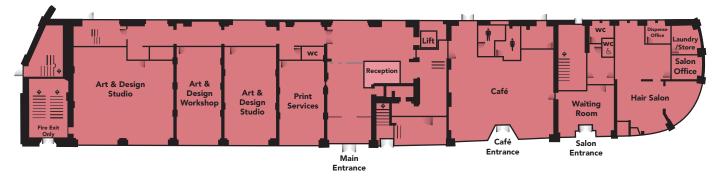

te, Dewsbury WF13 1AP

## PIONEERING HIGHER EDUCATION IN WEST YORKSHIRE

£14 million restoration and refurbishment of a historic Grade II Listed building

Modern facilities include café as well as hair and beauty salon open to the public

Features Anthony Gormley sculpture, WORK

Easy access from Huddersfield, Leeds, Bradford and Wakefield

#### DEGREE LEVEL COURSES ON YOUR DOORSTEP:

- Art and Design
- Business
- Children and Families
- Computing
- Counselling
- Teacher Education

Find out more at www.kirkleescollege.ac.uk



16+ PROGRAMMES PROVIDING HANDS ON LEARNING:

- Barbering
- Beauty Therapy
- Hairdressing

#### ALSO INCLUDES:

- Access to Higher Education
- ESOL





LEEDS CITY REGION ENTERPRISE PARTNERSHIP





# WELCOME TO THE PIONEER HIGHER SKILLS CENTRE

### **GROUND FLOOR**



### FIRST FLOOR



### SECOND FLOOR



Northgate, Dewsbury, WF13 1AP www.kirkleescollege.ac.uk • info@kirkleescollege.ac.uk • 01484 437070