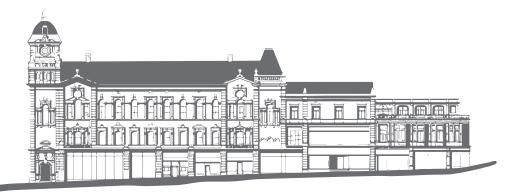

## PIONEERING HIGHER EDUCATION IN WEST YORKSHIRE

£14 million restoration and refurbishment of a historic Grade II Listed building

Modern facilities include café as well as hair and beauty salon open to the public