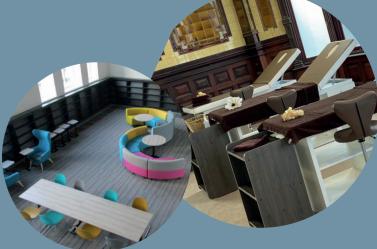

## PIONEERING HIGHER EDUCATION IN WEST YORKSHIRE

£14 million restoration and refurbishment of a historic Grade II Listed building

Modern facilities include café as well as hair and beauty salon open to the public

- Barbering
- Beauty Therapy
- Hairdressing