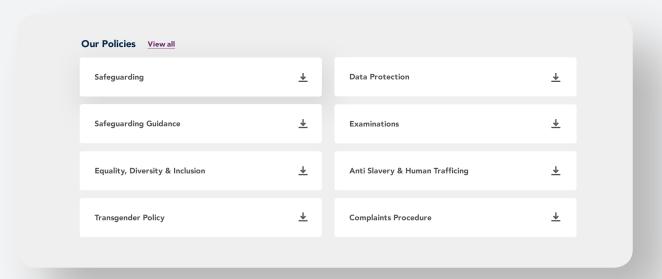

# Call to Action Strip

Left Statistic Block with Image Right

FAQ / Accordian with Image Background

2 Column Downloads

**Download with 2 Featured Items** 

**External Links** 

From support with your learning, exams and finance right through to advice on future employment and careers. We support all our students through their educational journey.