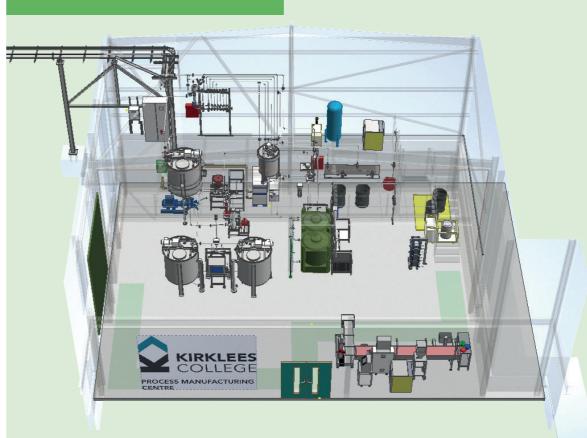

#### FULLY OPERATIONAL PROCESS MANUFACTURING BATCH PLANT

www.kirkleescollege.ac.uk

The Process Manufacturing Centre (PMC) is located next to Kirklees College's Engineering Centre, part of the Technology Quarter of Huddersfield, West Yorkshire.

**EQUIPMENT:** Mains Control Panel

T200 Vessel

T600 Vessel

Starlette E Dryer

Air receiver

HPC Compressor

High Shear Mixer

Powder hopper

ICS TAE EVO 051

CD90 i-temp

T300 Vessel

T305 Vessel

HMI (Human monitor interface)

IBC (intermediate bulk container)

Conveyor Belt

Checkweigher

Inline Filter